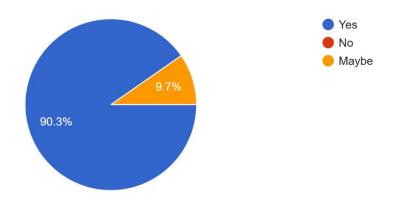

Is your ward given enough guidance of career development? 31 responses

Is the grievance redressal Cell formed by the College for students' problems? 31 responses