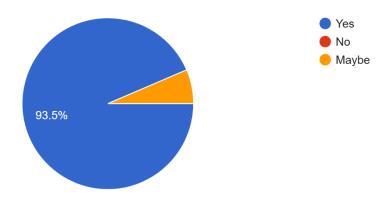

# Class and stream of the ward

31 responses

How is the campus of the college with respect to the facilities given to your wards? <sup>31 responses</sup>

Do you think that the college environment is good for the overall development of your ward? <sup>31 responses</sup>