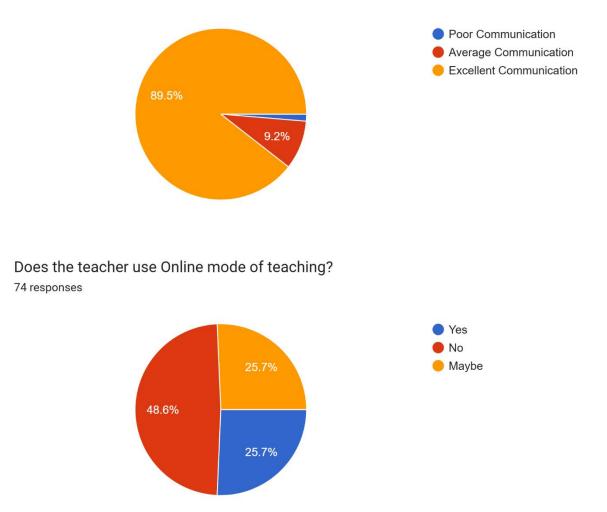

How knowledgeable is your teacher in general? <sup>76 responses</sup>

How well does the teacher communicate in the class? 76 responses

Parents' Feedback: