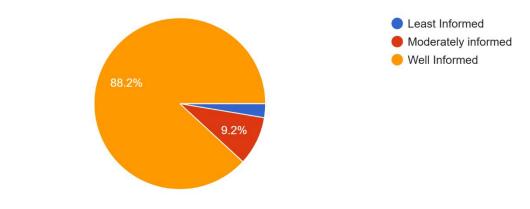

How knowledgeable is your teacher in general? <sup>76 responses</sup>

How well does the teacher communicate in the class? 76 responses

Parents' Feedback: