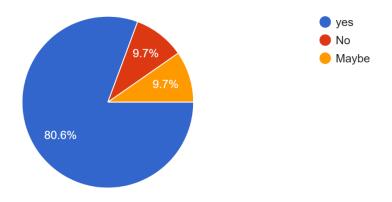

Is your ward given enough guidance of career development? 31 responses

Is the grievance redressal Cell formed by the College for students' problems? 31 responses