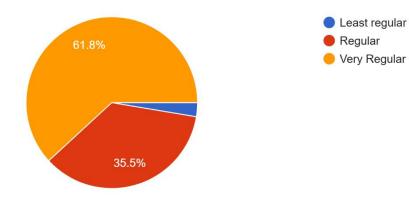

## How regular is your teacher in the class? 76 responses

How punctual is the teacher in your class? 76 responses

How thorough is your teacher with the concepts and topics? <sup>76</sup> responses

Is the teacher able to maintain discipline in the class? 76 responses