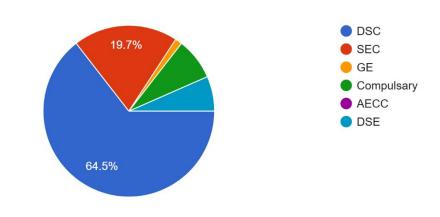

### Student Feedback:

Stream 76 responses



#### Year/ Semester

76 responses



## Name of the paper

76 responses



## How regular is your teacher in the class? 76 responses



How punctual is the teacher in your class? 76 responses



How thorough is your teacher with the concepts and topics? <sup>76</sup> responses



Is the teacher able to maintain discipline in the class? 76 responses



How knowledgeable is your teacher in general? <sup>76 responses</sup>



How well does the teacher communicate in the class? 76 responses



Parents' Feedback:

#### Name

31 responses



Name the ward

29 responses



# Class and stream of the ward

31 responses



How is the campus of the college with respect to the facilities given to your wards? <sup>31 responses</sup>



Do you think that the college environment is good for the overall development of your ward? <sup>31 responses</sup>



Is your ward given en