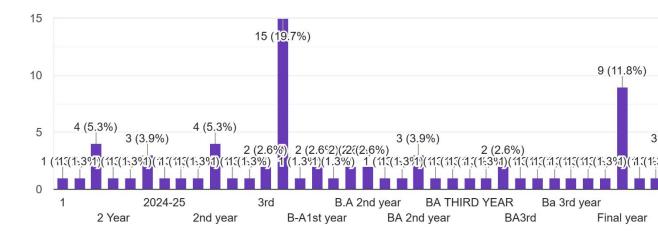

### Student Feedback:

Stream 76 responses



#### Year/ Semester

76 responses



## Name of the paper

76 responses



## How regular is your teacher in the class? 76 responses



How punctual is the teacher in your class? 76 responses



How thorough is your teacher with the concepts and topics? <sup>76</sup> responses



Is the teacher able to maintain discipline in the class? 76 responses



How knowledgeable is your teacher in general? <sup>76 responses</sup>



How well does the teacher communicate in the class? 76 responses



Parents' Feedback:

#### Name

31 responses



Name the ward

29 responses



# Class and stream of the ward

31 responses



How is the campus of the college with respect to the facilities given to your wards? <sup>31 responses</sup>



Do you think that the college environment is good for the overall development of your ward? <sup>31 re