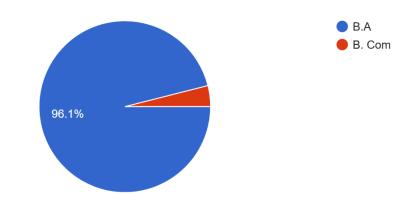

### Student Feedback:

Stream 76 responses



#### Year/ Semester

76 responses



## Name of the paper

76 responses



## How regular is your teacher in the class? 76 responses



How punctual is the teacher in your class? 76 responses



How thorough is your teacher with the concepts and topics? <sup>76</sup> responses



Is the teacher able to maintain discipline in the class? 76 responses



How knowledgeable is your teacher in general? <sup>76 responses</sup>



How well does the teacher communicate in the class? 76 responses



Parents' Feedback:

#### Name

31 responses



Name the ward

29 responses



# Class and stream of the ward

31 responses



How is the campus of the college with respect to the facilities given to your wards? <sup>31 responses</sup>



Do you think that the college environment is good for the overall