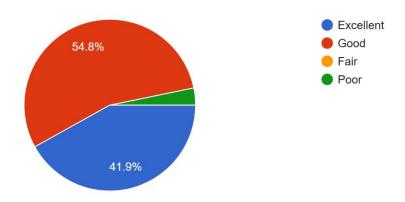

# Class and stream of the ward

31 responses

How is the campus of the college with respect to the facilities given to your wards? <sup>31 responses</sup>

Do you think that the college environment is good for the overall development of your ward? <sup>31 responses</sup>