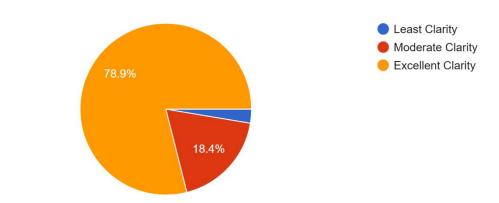

How knowledgeable is your teacher in general? <sup>76 responses</sup>

How well does the teacher communicate in the class? 76 responses

Parents' Feedback: