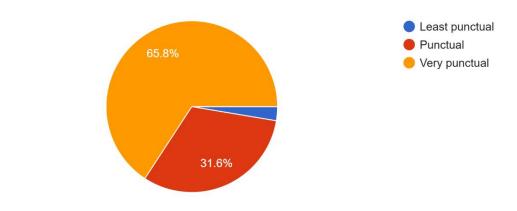

## How regular is your teacher in the class? 76 responses

How punctual is the teacher in your class? 76 responses

How thorough is your teacher with the concepts and topics? <sup>76</sup> responses

Is the teacher able to maintain discipline in the class? 76 responses